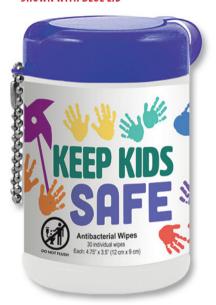

YOUR IMPRINT HERE

4433 - CHILD ABUSE AWARENESS WET WIPES SHOWN WITH BLUE LID

2335A - AWARENESS POCKET TISSUES TEMPLATE: CA-01 (SHOWN ON BLUE PACK)

1745A - AWARENESS LIP BALM TEMPLATE: CA-04

1745AN - AWARENESS LIP BALM - NATIVE TEMPLATE: CA-01